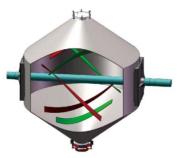

### Volume selection (3000L-36000L)

- ① Feed inlet valve
- ② Blender drum
- ③ Power assembly
- ④ Control panel
- (5) Discharge outlet valve
- 6 Blender support body

### Configuration:

| Details                  | Standard configuration | Optional            |  |
|--------------------------|------------------------|---------------------|--|
| 1 Feed inlet valve       | Hand valve             | Automatic valve     |  |
| ② Blender drum           | Stainless steel 430    | Stainless steel 304 |  |
| ④ Control panel          | Physical buttons       | Touch screen        |  |
| ⑤ Discharge outlet valve | Hand valve             | Automatic valve     |  |
| 6 Blender support body   | Carbon steel           | None                |  |
| *Liquid Spray system     | None                   | Available           |  |