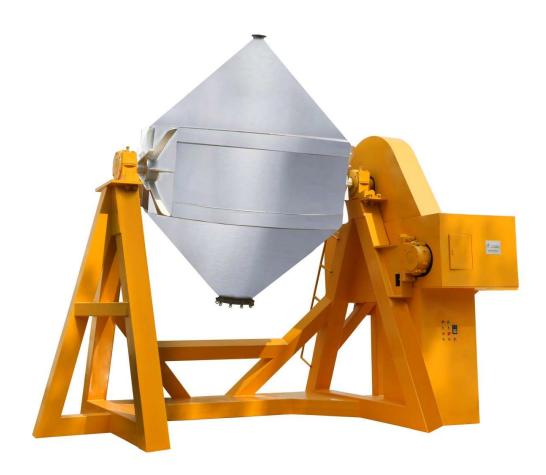

## HEAVY DUTY DOUBLE CONE BLENDER

### Volume selection (3000L-36000L)

- ① Feed inlet valve
- ② Blender drum
- ③ Power assembly
- ④ Control panel
- (5) Discharge outlet valve
- 6 Blender support body