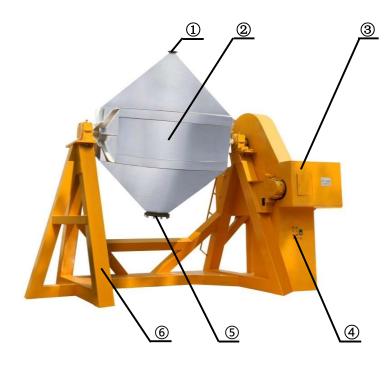

### Volume selection (3000L-36000L)

- ① Feed inlet valve
- ② Blender drum
- ③ Power assembly
- ④ Control panel
- (5) Discharge outlet valve
- 6 Blender support body

### Configuration:

| Details                  | Standard configuration | Optional            |  |
|--------------------------|------------------------|---------------------|--|
| 1 Feed inlet valve       | Hand valve             | Automatic valve     |  |
| ② Blender drum           | Stainless steel 430    | Stainless steel 304 |  |
| ④ Control panel          | Physical buttons       | Touch screen        |  |
| ⑤ Discharge outlet valve | Hand valve             | Automatic valve     |  |
| 6 Blender support body   | Carbon steel           | None                |  |
| *Liquid Spray system     | None                   | Available           |  |